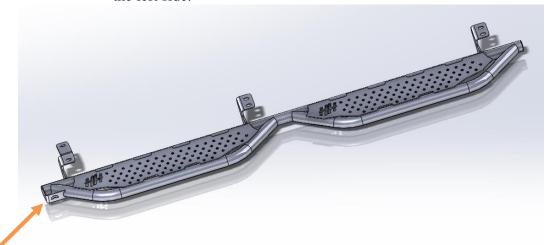

## IV. RUNNING BOARD INSTALLATION

1. Identify the left running board. It will have a bottle opener (arrow) on the left side.

(Picture is for reference only; your running boards may differ.)

- 2. Have a good friend help you hold the running board up to the mounts.
- 3. Using hardware from kit #27, attach running boards to threaded inserts in body. Use one bolt, one flat washer, and one lock washer for each threaded insert.
- 4. Using 13mm wrench or socket, tighten all bolts. Installation is now complete. Follow the same procedure for the right side of the vehicle.