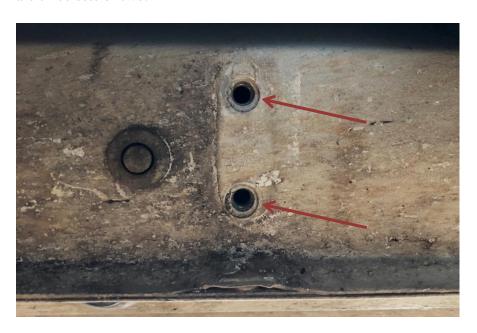

## III. VEHICLE PREPARATION

1. Remove plastic plugs from threaded inserts in body under doors. There are three sets of two.

2. Using M8 bolts from hardware kit #27, Thread bolts in and out of inserts to verify threads are clean of debris.