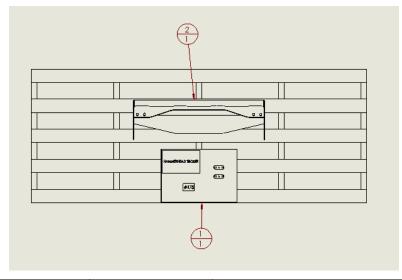

REV 01 12/13/2022 Page 1

I. PARTS LIST

| ITEM<br>NO. | QTY. | PART NUMBER | DESCRIPTION                 |
|-------------|------|-------------|-----------------------------|
| 1           | 1    | 60H-56-0051 | INSTALL KIT #51             |
| 2           | 1    | 60P-56-0836 | JP JL RAVAGER<br>FRONT SKID |