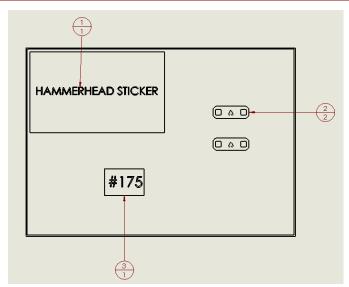

| ITEM NO. | QTY. | PART NUMBER | DESCRIPTION        |
|----------|------|-------------|--------------------|
| 1        | 1    | 409-01-0125 | hammerhead sticker |
| 2        | 2    | 601-56-4493 | WELDNUT TAB A      |
| 3        | 1    | 60K-56-0175 | HARDWARE KIT #175  |