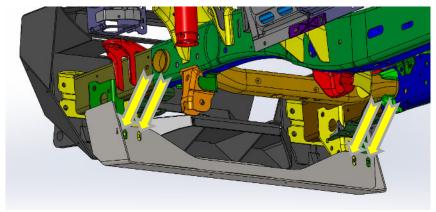

2. Using a 9/16" socket, mount the Front Skid Plate with the provided 3/8" nuts and washers.

Congratulations! Your Installation is now complete.
Thank You for your purchase!

Rev 01 12/13/22 Page 3