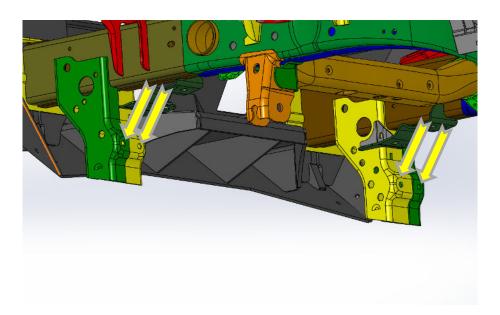

### III. FRONT SKID PLATE INSTALLATION

1. Place two 3/8" carriage head bolts into weldnut tab A. Place this inside the drop down frame locations and push the bolts through the frame in the indicated locations. Use the provided 3/8" pushnuts to secure the bolts in place. Do this for both sides.