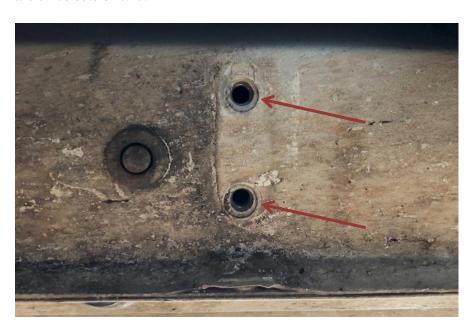

# III. VEHICLE PREPARATION

1. Remove plastic plugs from threaded inserts in body under doors. There are three sets of two.

2. Using M8 bolts from hardware kit #27, Thread bolts in and out of inserts to verify threads are clean of debris.