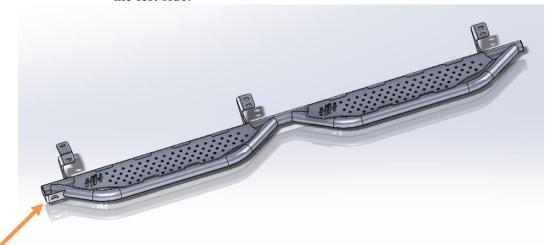

# IV. RUNNING BOARD INSTALLATION

1. Identify the left running board. It will have a bottle opener (arrow) on the left side.

(Picture is for reference only; your running boards may differ.)

- 2. Have a good friend help you hold the running board up to the mounts.
- 3. Using hardware from kit #27, attach running boards to threaded inserts in body. Use one bolt, one flat washer, and one lock washer for each threaded insert.
- 4. Using 13mm wrench or socket, tighten all bolts. Installation is now complete. Follow the same procedure for the right side of the vehicle.