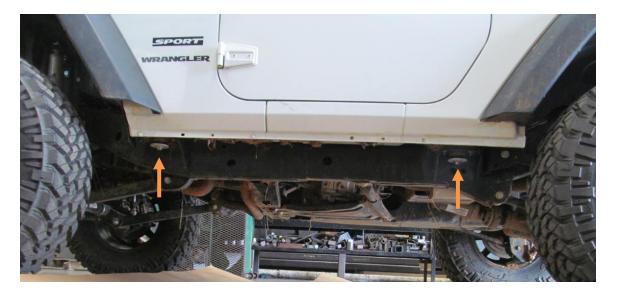

#### III. INSTALLATION OF HAMMERHEAD STEPS

1. Remove OE cab bolts with 18mm socket and ratchet.

### 2007-2013 Jeep 2 Door Steps

2. Layout Driver side step under Jeep. (0237) The bottle opener goes toward the front.

3.

- 4. Install step with OE hardware. (This step is much easier with a friend to help.)
- 5. Repeat steps 1-3 on Passenger side.
- 6. Torque all cab bolts to 50 lb/ft.