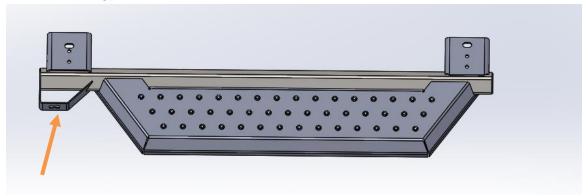

### 2007-2013 Jeep 2 Door Steps

2. Layout Driver side step under Jeep. (0237) The bottle opener goes toward the front.

3.

- 4. Install step with OE hardware. (This step is much easier with a friend to help.)
- 5. Repeat steps 1-3 on Passenger side.
- 6. Torque all cab bolts to 50 lb/ft.