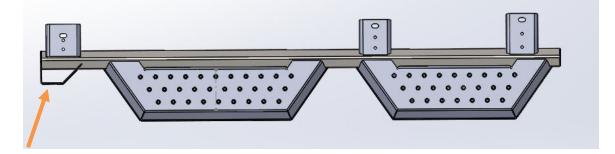

## **IV. RUNNING BOARD INSTALLATION**

1. Identify the left running board. It will have a bottle opener (arrow) on the left side.

2018-20XX Jeep JL 4 door

- 2. Have a good friend help you hold the running board up to the mounts. Install running board with OEM hardware.
- 3. Tighten all hardware. Installation is now complete. Follow the same procedure for the right side of the vehicle.