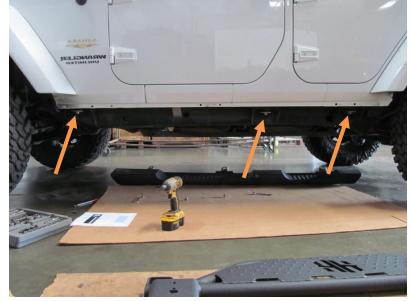

## **III. VEHICLE PREPARATION**

1. Using 18mm socket, remove OE cab bolts on left side.

## **IV. RUNNING BOARD INSTALLATION**

1. Identify the left running board. It will have a bottle opener (arrow) on the left side.

2018-20XX Jeep JL 4 door

- 2. Have a good friend help you hold the running board up to the mounts. Install running board with OEM hardware.
- 3. Tighten all hardware. Installation is now complete. Follow the same procedure for the right side of the vehicle.